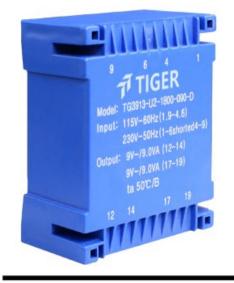

Type UI39/13.5 Power 18.0 VA Weight 385a

> shipping unit per box: 12 pcs temperature class: ta 50°C/B

## Dielectric strength 3750Vrms

| PART NO              | Output ta 50°C/B | Prim.V | Connecting pins | Operating point sec. ± 10% | Connecting pins | No-load voltage<br>V ± 10% |
|----------------------|------------------|--------|-----------------|----------------------------|-----------------|----------------------------|
| TG3913-U2-1800-120-D | 18.0 W           | 115    | 14              | 12V 750.0mA                | 1214            | 14.7V                      |
|                      |                  | 115    | 69              | 12V 750.0mA                | 1719            | 14.7V                      |