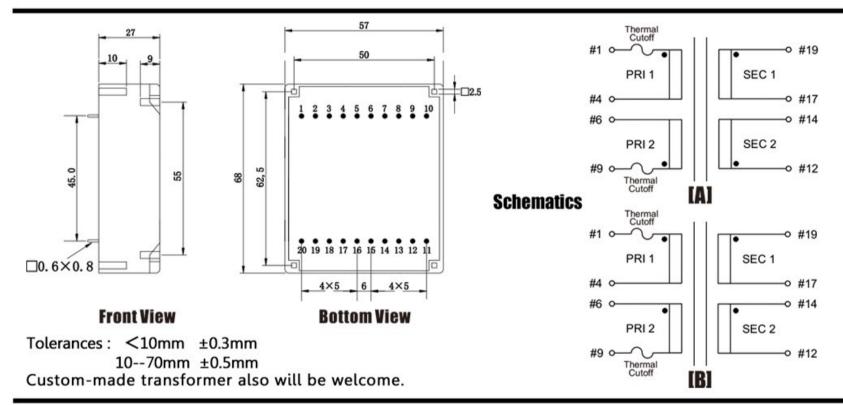

Type UI39/13.5 Power 18.0 VA Weight 385a

> shipping unit per box: 12 pcs temperature class: ta 50°C/B

## Vacuum filled casting

Split bobbin design winding

## Dielectric strength 3750Vrms

| PART NO              | Output ta 50°C/B | Prim.V | Connecting pins | Operating point sec. ± 10% | Connecting pins | No-load voltage<br>V ± 10% |
|----------------------|------------------|--------|-----------------|----------------------------|-----------------|----------------------------|
| TG3913-U2-1800-120-D | 18.0 W           | 115    | 14              | 12V 750.0mA                | 1214            | 14.7V                      |
|                      |                  | 115    | 69              | 12V 750.0mA                | 1719            | 14.7V                      |