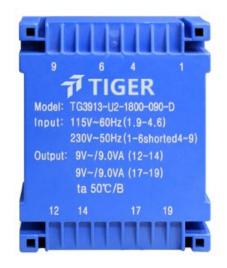

Type UI39/13.5 Power 18.0 VA Weight 385a

> shipping unit per box: 12 pcs temperature class: ta 50°C/B

## Dielectric strength 3750Vrms

| PART NO              | Output ta 50°C/B | Prim.V | Connecting pins | Operating point sec. ± 10% | Connecting pins | No-load voltage<br>V ± 10% |
|----------------------|------------------|--------|-----------------|----------------------------|-----------------|----------------------------|
| TG3913-U2-1800-120-D | 18.0 W           | 115    | 14              | 12V 750.0mA                | 1214            | 14.7V                      |
|                      |                  | 115    | 69              | 12V 750.0mA                | 1719            | 14.7V                      |