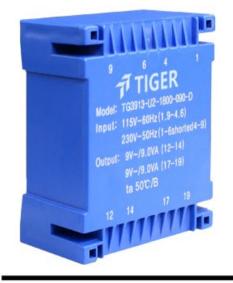

## Dielectric strength 3750Vrms

| PART NO              | Output ta 50°C/B | Prim.V | Connecting pins | Operating point sec. ± 10% | Connecting pins | No-load voltage<br>V ± 10% |
|----------------------|------------------|--------|-----------------|----------------------------|-----------------|----------------------------|
| TG3913-U2-1800-240-D | 18.0 W           | 115    | 14              | 24V 375.0mA                | 1214            | 29.4V                      |
|                      |                  | 115    | 69              | 24V 375.0mA                | 1719            | 29.4V                      |