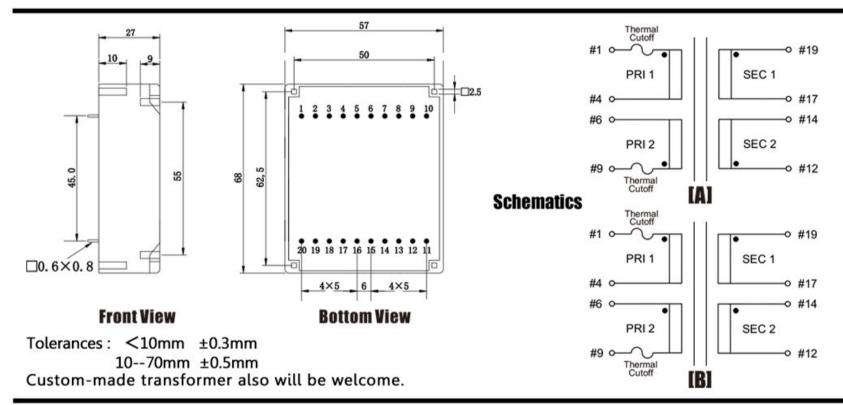

Type UI39/13.5

Power 18.0 VA

Weight 385a

shipping unit per box: 12 pcs temperature class: ta 50°C/B

## Vacuum filled casting

Split bobbin design winding

## Dielectric strength 3750Vrms

| PART NO              | Output ta 50°C/B | Prim.V | Connecting pins | Operating point sec. ± 10% | Connecting pins | No-load voltage<br>V ± 10% |
|----------------------|------------------|--------|-----------------|----------------------------|-----------------|----------------------------|
| TG3913-U2-1800-240-D | 18.0 W           | 115    | 14              | 24V 375.0mA                | 1214            | 29.4V                      |
|                      |                  | 115    | 69              | 24V 375.0mA                | 1719            | 29.4V                      |