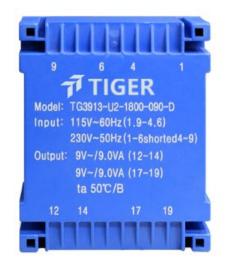

## Dielectric strength 3750Vrms

| PART NO              | Output ta 50°C/B | Prim.V | Connecting pins | Operating point sec. ± 10% | Connecting pins | No-load voltage<br>V ± 10% |
|----------------------|------------------|--------|-----------------|----------------------------|-----------------|----------------------------|
| TG3913-U2-1800-240-D | 18.0 W           | 115    | 14              | 24V 375.0mA                | 1214            | 29.4V                      |
|                      |                  | 115    | 69              | 24V 375.0mA                | 1719            | 29.4V                      |