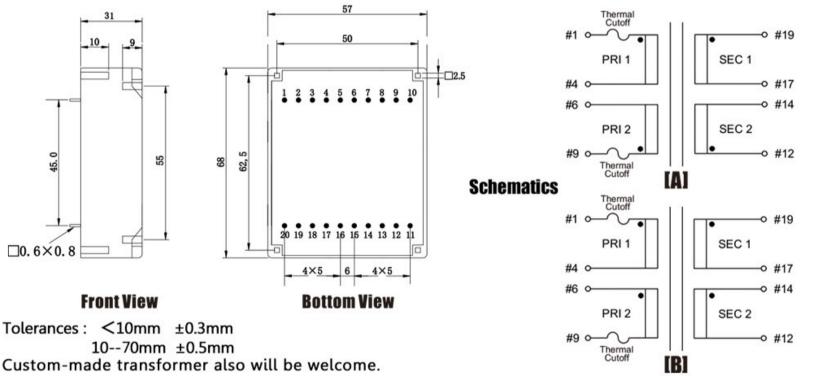

## **Dielectric strength 3750Vrms**

| PART NO              | Output ta 50°C/B | Prim.V | Connecting pins | Operating point sec. ± 10% | Connecting pins | No-load voltage<br>V ± 10% |
|----------------------|------------------|--------|-----------------|----------------------------|-----------------|----------------------------|
| TG3917-U2-2400-060-D | 24.0 W           | 115    | 14              | 6V 2000.0mA                | 1214            | 7.1V                       |
|                      |                  | 115    | 69              | 6V 2000.0mA                | 1719            | 7.1V                       |