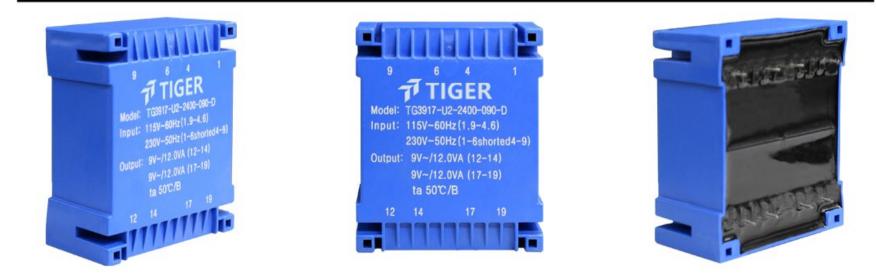

Type UI39/17

Power 24.0 VA

Weight 450a

shipping unit per box: 12 pcs

temperature class: ta 50°C/B

## **Dielectric strength 3750Vrms**

| PART NO              | Output ta 50°C/B | Prim.V | Connecting pins | Operating point sec. ± 10% | Connecting pins | No-load voltage<br>V ± 10% |
|----------------------|------------------|--------|-----------------|----------------------------|-----------------|----------------------------|
| TG3917-U2-2400-060-D | 24.0 W           | 115    | 14              | 6V 2000.0mA                | 1214            | 7.1V                       |
|                      |                  | 115    | 69              | 6V 2000.0mA                | 1719            | 7.1V                       |