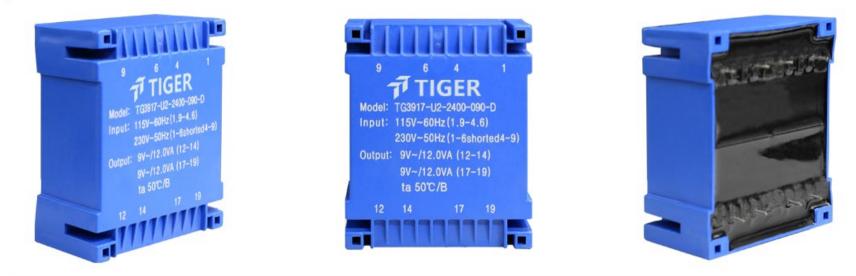

## **Dielectric strength 3750Vrms**

| PART NO              | Output ta 50°C/B | Prim.V | Connecting pins | Operating point sec. ± 10% | Connecting pins | No-load voltage<br>V ± 10% |
|----------------------|------------------|--------|-----------------|----------------------------|-----------------|----------------------------|
| TG3917-U2-2400-090-D | 24.0 W           | 115    | 14              | 9V 1333.3mA                | 1214            | 10.6V                      |
|                      |                  | 115    | 69              | 9V 1333.3mA                | 1719            | 10.6V                      |