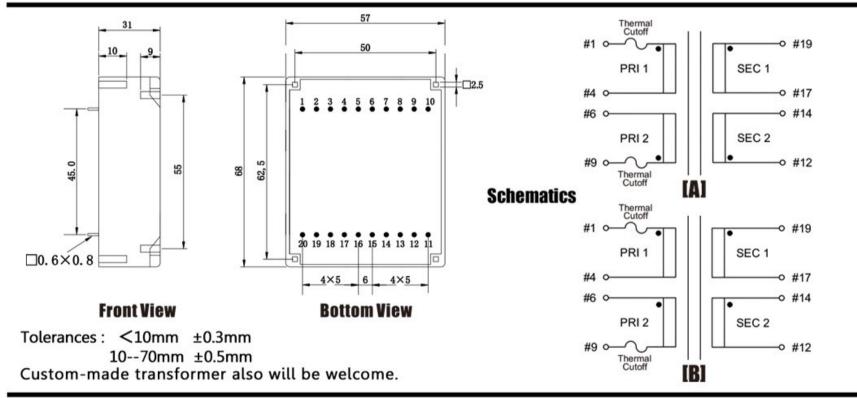

Type UI39/17

Power 24.0 VA

Weight 450a

shipping unit per box: 12 pcs

temperature class: ta 50°C/B

## **Dielectric strength 3750Vrms**

| PART NO              | Output ta 50°C/B | Prim.V | Connecting pins | Operating point sec. ± 10% | Connecting pins | No-load voltage<br>V ± 10% |
|----------------------|------------------|--------|-----------------|----------------------------|-----------------|----------------------------|
| TG3917-U2-2400-090-D | 24.0 W           | 115    | 14              | 9V 1333.3mA                | 1214            | 10.6V                      |
|                      |                  | 115    | 69              | 9V 1333.3mA                | 1719            | 10.6V                      |