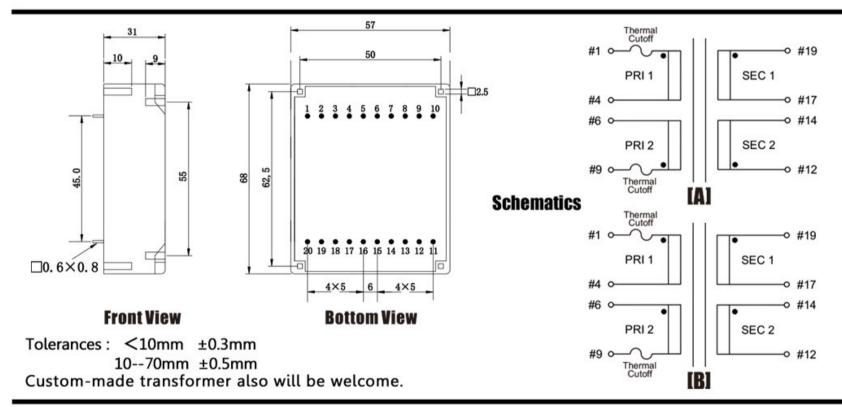

Type UI39/17 Power 24.0 VA Weight 450a

> shipping unit per box: 12 pcs temperature class: ta 50°C/B

## Vacuum filled casting

Split bobbin design winding

## Dielectric strength 3750Vrms

| PART NO              | Output ta 50°C/B | Prim.V | Connecting pins | Operating point sec. ± 10% | Connecting pins | No-load voltage<br>V ± 10% |
|----------------------|------------------|--------|-----------------|----------------------------|-----------------|----------------------------|
| TG3917-U2-2400-120-D | 24.0 W           | 115    | 14              | 12V 1000.0mA               | 1214            | 14.1V                      |
|                      |                  | 115    | 69              | 12V 1000.0mA               | 1719            | 14.1V                      |