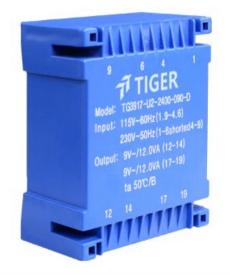

Type UI39/17 Power 24.0 VA Weight 450a

> shipping unit per box: 12 pcs temperature class: ta 50°C/B

## Dielectric strength 3750Vrms

| PART NO              | Output ta 50°C/B | Prim.V | Connecting pins | Operating point sec. ± 10% | Connecting pins | No-load voltage<br>V ± 10% |
|----------------------|------------------|--------|-----------------|----------------------------|-----------------|----------------------------|
| TG3917-U2-2400-120-D | 24.0 W           | 115    | 14              | 12V 1000.0mA               | 1214            | 14.1V                      |
|                      |                  | 115    | 69              | 12V 1000.0mA               | 1719            | 14.1V                      |