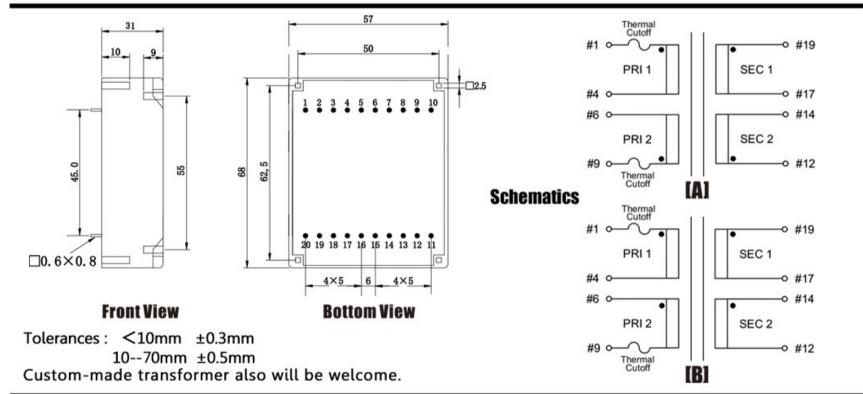

Part No. TG3917-U2-2400-150-D

Type UI39/17

Power 24.0 VA

Weight 450a

shipping unit per box: 12 pcs

temperature class: ta 50°C/B

## **Dielectric strength 3750Vrms**

| PART NO              | Output ta 50°C/B | Prim.V | Connecting pins | Operating point sec. ± 10% | Connecting pins | No-load voltage<br>V ± 10% |
|----------------------|------------------|--------|-----------------|----------------------------|-----------------|----------------------------|
| TG3917-U2-2400-150-D | 24.0 W           | 115    | 14              | 15V 800.0mA                | 1214            | 17.6V                      |
|                      |                  | 115    | 69              | 15V 800.0mA                | 1719            | 17.6V                      |