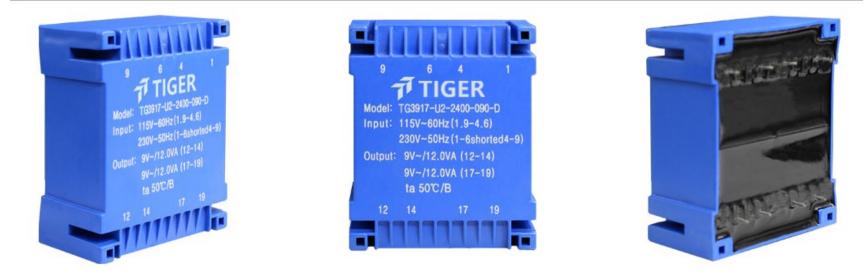

Part No. TG3917-U2-2400-150-D

Type UI39/17

Power 24.0 VA

Weight 450a

shipping unit per box: 12 pcs

temperature class: ta 50°C/B

## **Dielectric strength 3750Vrms**

| PART NO              | Output ta 50°C/B | Prim.V | Connecting pins | Operating point sec. ± 10% | Connecting pins | No-load voltage<br>V ± 10% |
|----------------------|------------------|--------|-----------------|----------------------------|-----------------|----------------------------|
| TG3917-U2-2400-150-D | 24.0 W           | 115    | 14              | 15V 800.0mA                | 1214            | 17.6V                      |
|                      |                  | 115    | 69              | 15V 800.0mA                | 1719            | 17.6V                      |