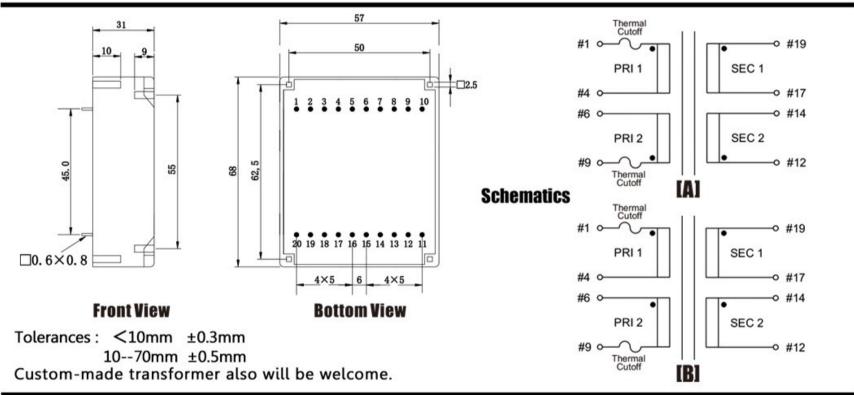

Type UI39/17

Power 24.0 VA

Weight 450a

shipping unit per box: 12 pcs

temperature class: ta 50°C/B

## **Dielectric strength 3750Vrms**

| PART NO              | Output ta 50°C/B | Prim.V | Connecting pins | Operating point sec. ± 10% | Connecting pins | No-load voltage<br>V ± 10% |
|----------------------|------------------|--------|-----------------|----------------------------|-----------------|----------------------------|
| TG3917-U2-2400-180-D | 24.0 W           | 115    | 14              | 18V 666.6mA                | 1214            | 21.2V                      |
|                      |                  | 115    | 69              | 18V 666.6mA                | 1719            | 21.2V                      |