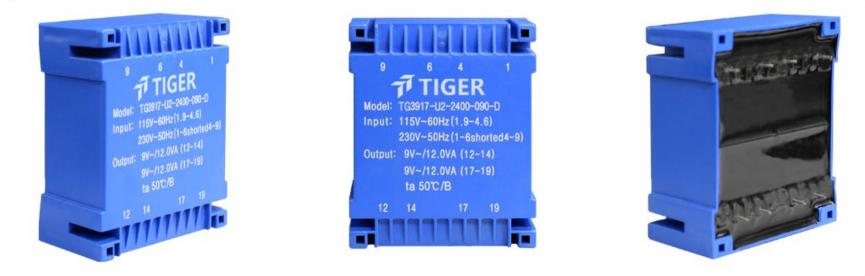

Type UI39/17

Power 24.0 VA

Weight 450a

shipping unit per box: 12 pcs

temperature class: ta 50°C/B

## **Dielectric strength 3750Vrms**

| PART NO              | Output ta 50°C/B | Prim.V | Connecting pins | Operating point sec. ± 10% | Connecting pins | No-load voltage<br>V ± 10% |
|----------------------|------------------|--------|-----------------|----------------------------|-----------------|----------------------------|
| TG3917-U2-2400-180-D | 24.0 W           | 115    | 14              | 18V 666.6mA                | 1214            | 21.2V                      |
|                      |                  | 115    | 69              | 18V 666.6mA                | 1719            | 21.2V                      |