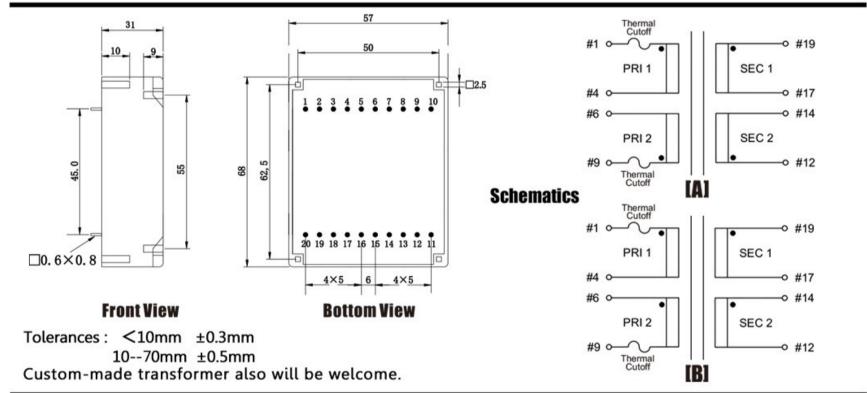

Part No. TG3917-U2-2400-240-D

Type UI39/17

Power 24.0 VA

Weight 450a

shipping unit per box: 12 pcs

temperature class: ta 50°C/B

## **Dielectric strength 3750Vrms**

| PART NO              | Output ta 50°C/B | Prim.V | Connecting pins | Operating point sec. ± 10% | Connecting pins | No-load voltage<br>V ± 10% |
|----------------------|------------------|--------|-----------------|----------------------------|-----------------|----------------------------|
| TG3917-U2-2400-240-D | 24.0 W           | 115    | 14              | 24V 500.0mA                | 1214            | 28.3V                      |
|                      |                  | 115    | 69              | 24V 500.0mA                | 1719            | 28.3V                      |