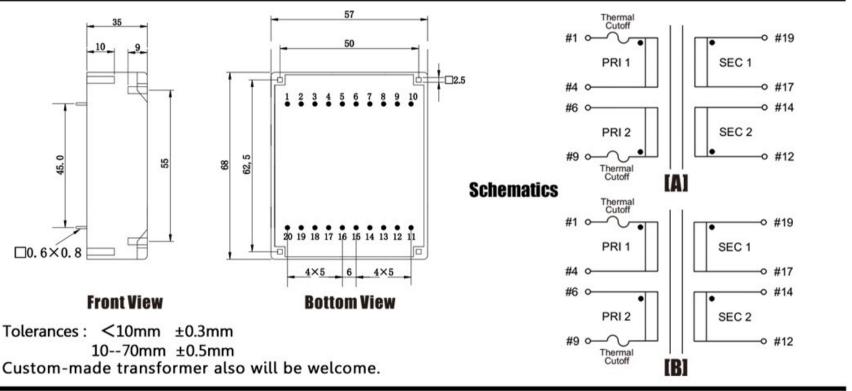

Part No. TG3921-U2-3000-060-D

Type UI39/21

Power 30.0 VA

Weight 530g

shipping unit per box: 12 pcs

temperature class: ta 50°C/B

## **Dielectric strength 3750Vrms**

| PART NO              | Output ta 50°C/B | Prim.V | Connecting pins | Operating point sec. ± 10% | Connecting pins | No-load voltage<br>V ± 10% |
|----------------------|------------------|--------|-----------------|----------------------------|-----------------|----------------------------|
| TG3921-U2-3000-060-D | 30.0 W           | 115    | 14              | 6V 2500.0mA                | 1214            | 6.7V                       |
|                      |                  | 115    | 69              | 6V 2500.0mA                | 1719            | 6.7V                       |