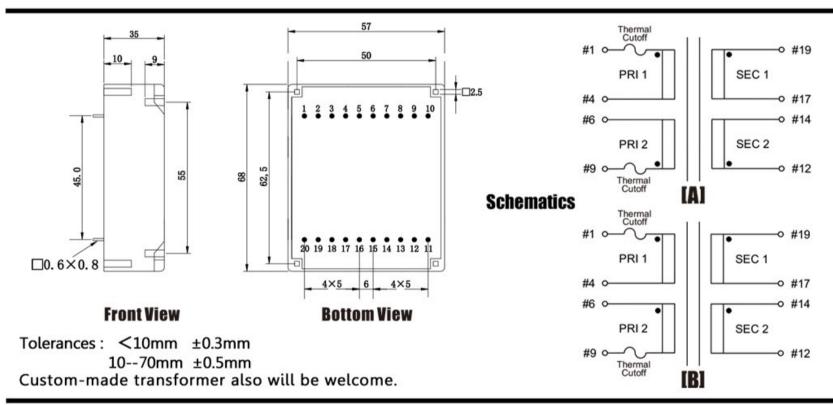

Type UI39/21 Power 30.0 VA Weight 530a

> shipping unit per box: 12 pcs temperature class: ta 50°C/B

## Vacuum filled casting

Split bobbin design winding

## Dielectric strength 3750Vrms

| PART NO              | Output ta 50°C/B | Prim.V | Connecting pins | Operating point sec. ± 10% | Connecting pins | No-load voltage<br>V ± 10% |
|----------------------|------------------|--------|-----------------|----------------------------|-----------------|----------------------------|
| TG3921-U2-3000-090-D | 30.0 W           | 115    | 14              | 9V 1666.6mA                | 1214            | 10.1V                      |
|                      |                  | 115    | 69              | 9V 1666.6mA                | 1719            | 10.1V                      |