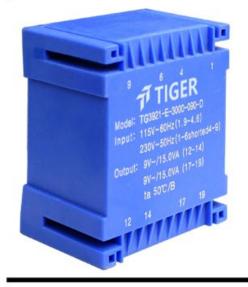

## Dielectric strength 3750Vrms

| PART NO              | Output ta 50°C/B | Prim.V | Connecting pins | Operating point sec. ± 10% | Connecting pins | No-load voltage<br>V ± 10% |
|----------------------|------------------|--------|-----------------|----------------------------|-----------------|----------------------------|
| TG3921-U2-3000-090-D | 30.0 W           | 115    | 14              | 9V 1666.6mA                | 1214            | 10.1V                      |
|                      |                  | 115    | 69              | 9V 1666.6mA                | 1719            | 10.1V                      |