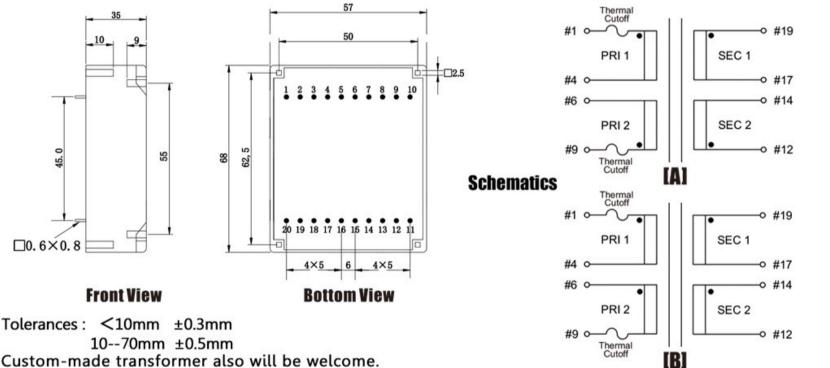

Part No. TG3921-U2-3000-150-D

Type UI39/21

Power 30.0 VA

Weight 530g

shipping unit per box: 12 pcs

temperature class: ta 50°C/B

## **Dielectric strength 3750Vrms**

| PART NO              | Output ta 50°C/B | Prim.V | Connecting pins | Operating point sec. ± 10% | Connecting pins | No-load voltage<br>V ± 10% |
|----------------------|------------------|--------|-----------------|----------------------------|-----------------|----------------------------|
| TG3921-U2-3000-150-D | 30.0 W           | 115    | 14              | 15V 1000.0mA               | 1214            | 16.8V                      |
|                      |                  | 115    | 69              | 15V 1000.0mA               | 1719            | 16.8V                      |

Custom-made transformer also will be welcome.