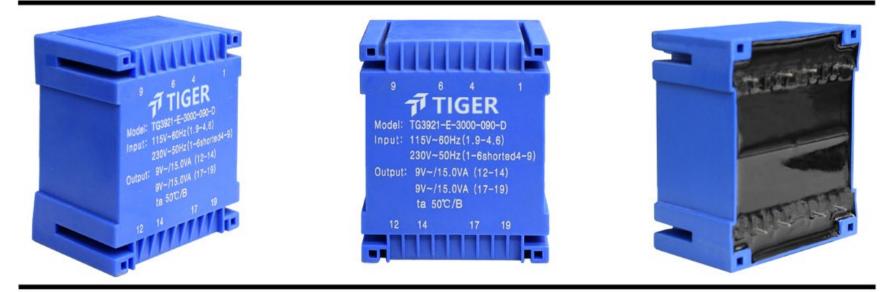

Part No. TG3921-U2-3000-150-D

Type UI39/21

Power 30.0 VA

Weight 530g

shipping unit per box: 12 pcs

temperature class: ta 50°C/B

## **Dielectric strength 3750Vrms**

| PART NO              | Output ta 50°C/B | Prim.V | Connecting pins | Operating point sec. ± 10% | Connecting pins | No-load voltage<br>V ± 10% |
|----------------------|------------------|--------|-----------------|----------------------------|-----------------|----------------------------|
| TG3921-U2-3000-150-D | 30.0 W           | 115    | 14              | 15V 1000.0mA               | 1214            | 16.8V                      |
|                      |                  | 115    | 69              | 15V 1000.0mA               | 1719            | 16.8V                      |