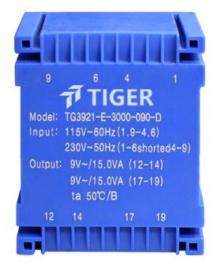

## Dielectric strength 3750Vrms

| PART NO              | Output ta 50°C/B | Prim.V | Connecting pins | Operating point sec. ± 10% | Connecting pins | No-load voltage<br>V ± 10% |
|----------------------|------------------|--------|-----------------|----------------------------|-----------------|----------------------------|
| TG3921-U2-3000-180-D | 30.0 W           | 115    | 14              | 18V 833.3mA                | 1214            | 20.2V                      |
|                      |                  | 115    | 69              | 18V 833.3mA                | 1719            | 20.2V                      |