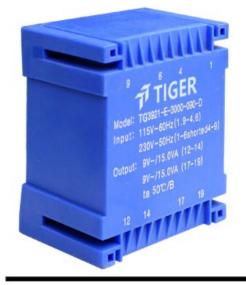

## Dielectric strength 3750Vrms

| PART NO              | Output ta 50°C/B | Prim.V | Connecting pins | Operating point sec. ± 10% | Connecting pins | No-load voltage<br>V ± 10% |
|----------------------|------------------|--------|-----------------|----------------------------|-----------------|----------------------------|
| TG3921-U2-3000-180-D | 30.0 W           | 115    | 14              | 18V 833.3mA                | 1214            | 20.2V                      |
|                      |                  | 115    | 69              | 18V 833.3mA                | 1719            | 20.2V                      |