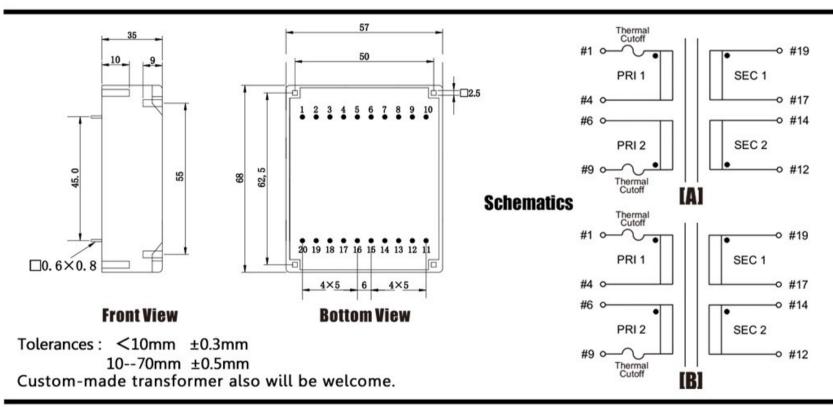

Type UI39/21 Power 30.0 VA Weight 530a

> shipping unit per box: 12 pcs temperature class: ta 50°C/B

## Vacuum filled casting

Split bobbin design winding

## Dielectric strength 3750Vrms

| PART NO              | Output ta 50°C/B | Prim.V | Connecting pins | Operating point sec. ± 10% | Connecting pins | No-load voltage<br>V ± 10% |
|----------------------|------------------|--------|-----------------|----------------------------|-----------------|----------------------------|
| TG3921-U2-3000-180-D | 30.0 W           | 115    | 14              | 18V 833.3mA                | 1214            | 20.2V                      |
|                      |                  | 115    | 69              | 18V 833.3mA                | 1719            | 20.2V                      |