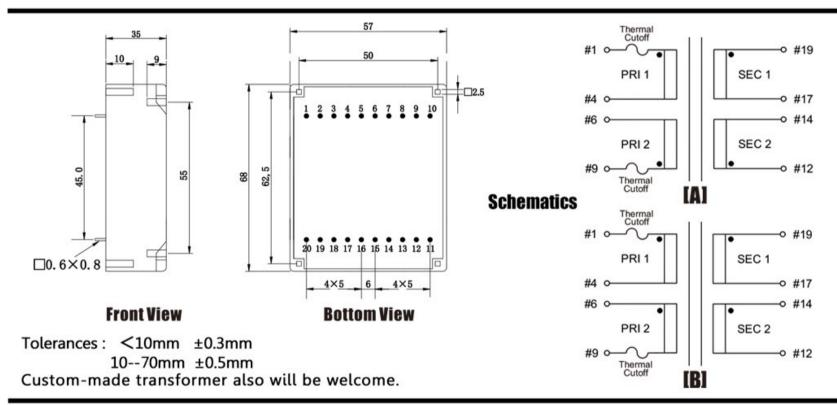

Weight 530g Type UI39/21 Power 30.0 VA

> shipping unit per box: 12 pcs temperature class: ta 50°C/B

## Vacuum filled casting

Split bobbin design winding

## Dielectric strength 3750Vrms

| PART NO              | Output ta 50°C/B | Prim.V | Connecting pins | Operating point sec. ± 10% | Connecting pins | No-load voltage<br>V ± 10% |
|----------------------|------------------|--------|-----------------|----------------------------|-----------------|----------------------------|
| TG3921-U2-3000-240-D | 30.0 W           | 115    | 14              | 24V 625.0mA                | 1214            | 27.0V                      |
|                      |                  | 115    | 69              | 24V 625.0mA                | 1719            | 27.0V                      |