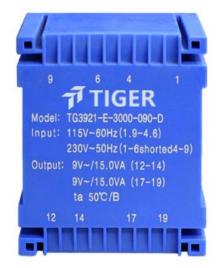

## Dielectric strength 3750Vrms

| PART NO              | Output ta 50°C/B | Prim.V | Connecting pins | Operating point sec. ± 10% | Connecting pins | No-load voltage<br>V ± 10% |
|----------------------|------------------|--------|-----------------|----------------------------|-----------------|----------------------------|
| TG3921-U2-3000-240-D | 30.0 W           | 115    | 14              | 24V 625.0mA                | 1214            | 27.0V                      |
|                      |                  | 115    | 69              | 24V 625.0mA                | 1719            | 27.0V                      |