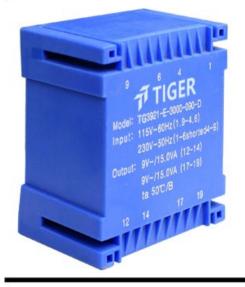

## Dielectric strength 3750Vrms

| PART NO              | Output ta 50°C/B | Prim.V | Connecting pins | Operating point sec. ± 10% | Connecting pins | No-load voltage<br>V ± 10% |
|----------------------|------------------|--------|-----------------|----------------------------|-----------------|----------------------------|
| TG3921-U2-3000-240-D | 30.0 W           | 115    | 14              | 24V 625.0mA                | 1214            | 27.0V                      |
|                      |                  | 115    | 69              | 24V 625.0mA                | 1719            | 27.0V                      |